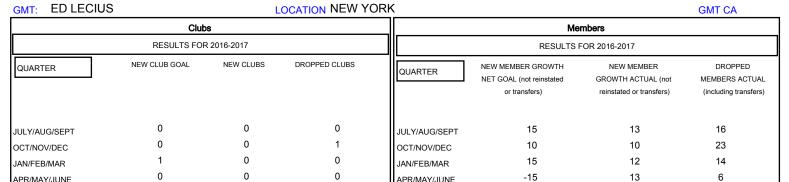

## District 20 W

Results as of: 5/31/2017

APR/MAY/JUNE

-15

13

| DROPPED CLUBS: 1  DROPPED MEMBERS |         | 17 CLUBS OF 32 ADDED 1 OR MORE NEW MEMBERS | GENDER DISTR<br>MALE<br>FEMALE  | 1BUTION<br>529 (63.73%)<br>301 (36.27%) |     |
|-----------------------------------|---------|--------------------------------------------|---------------------------------|-----------------------------------------|-----|
| DECEASED                          | 9       | CLICK HERE FOR CUMULATIVE  MEMBERSHIP DATA | TOTAL FAMILY UNIT MEMBERS       |                                         | 192 |
| CLUB CANCELLED OTHER              | 7<br>43 |                                            | FAMILY MEMBERS PAYING HALF DUES |                                         | 97  |
| TOTAL                             | 59      |                                            |                                 |                                         |     |