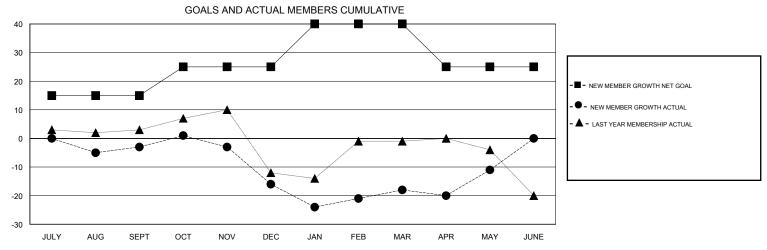

## District 20 W

Results as of: 5/31/2017

APR/MAY/JUNE

-15

13

| DROPPED CLUBS: 1  DROPPED MEMBERS |         | 17 CLUBS OF 32 ADDED 1 OR MORE NEW MEMBERS | GENDER DISTR<br>MALE<br>FEMALE  | 1BUTION<br>529 (63.73%)<br>301 (36.27%) |     |
|-----------------------------------|---------|--------------------------------------------|---------------------------------|-----------------------------------------|-----|
| DECEASED                          | 9       | CLICK HERE FOR CUMULATIVE  MEMBERSHIP DATA | TOTAL FAMILY UNIT MEMBERS       |                                         | 192 |
| CLUB CANCELLED OTHER              | 7<br>43 |                                            | FAMILY MEMBERS PAYING HALF DUES |                                         | 97  |
| TOTAL                             | 59      |                                            |                                 |                                         |     |